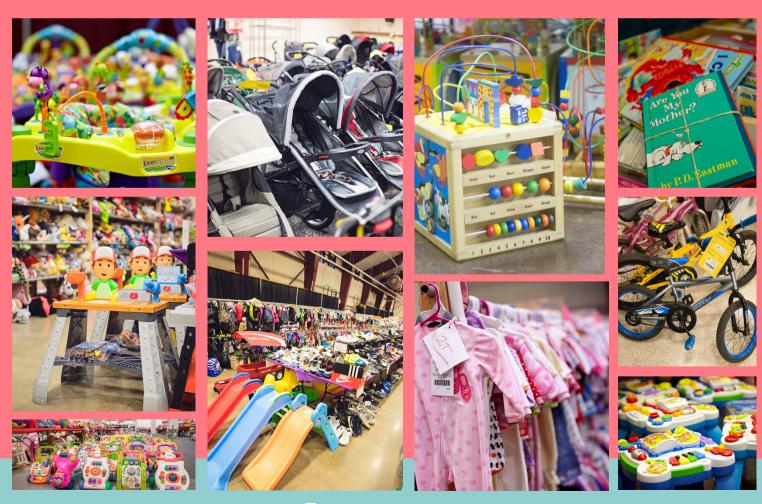

# WHAT TO SELL OTHER ITEMS

## **ALL YEAR**

Safety First: All items must meet safety standards. Please check for recalls and be sure all safety straps are included.

Plates, cups, utensils

NEW nipples, pacifiers, bottles

Character or animated stuffed, animals

Soft infant toys WITH sound/rattle

Cribs, toddler-twin beds bed rails, co-sleepers bassinets

BOOKS: Soft, board picture, chapter educational, tween

DVDs: Rated G, PG, PG-13 only

### **WHAT TO SELL** LARGE ITEMS

These items are a "YES!" at any of our sales (and shoppers love them)! Safety First: All items must meet safety standards. Please check for recalls and be sure all safety straps are included.